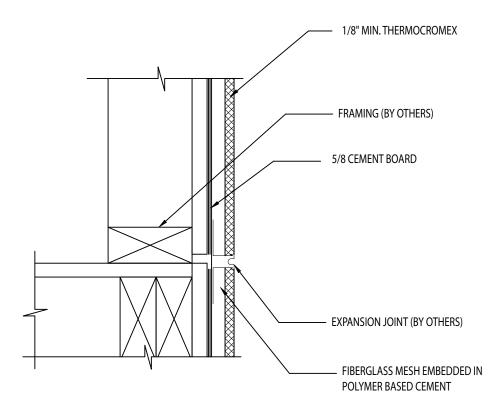

## THERMOCROMEX OVER CEMENT BOARD HORIZONTAL OR VERTICAL EXPANSION JOINT

NOTE: All joints of cement board must be treated with 4" fiberglass mesh embedded in polymer based cement.

SCALE = 3" = 1'-0"

www.thermocromex.com